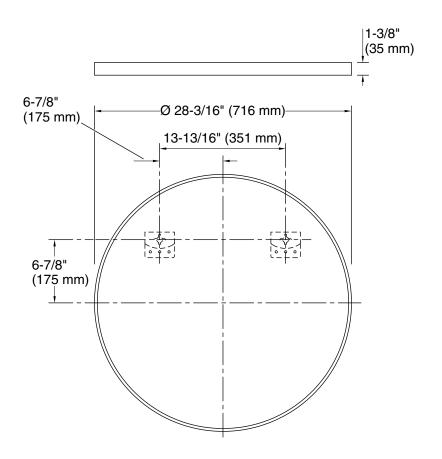

- Frame maintains a durable, long-lasting finish.
- Finishes coordinate with KOHLER® faucet and lighting products.

#### Material

- Premium metal and mirrored glass construction.
- KOHLER finishes resist corrosion and tarnishing.

#### Installation

Mounting kit ensures quick and easy installation.



#### Codes/Standards

None Applicable

# KOHLER® One-Year Limited Warranty

See website for detailed warranty information.

#### **Available Colors/Finishes**

Color tiles intended for reference only.

| Color | Code | Description          |
|-------|------|----------------------|
|       | BGL  | Moderne Brushed Gold |
|       | BNL  | Brushed Nickel       |
|       | CPL  | Polished Chrome      |
|       | BLL  | Matte Black          |





# Essential 28" round decorative mirror K-26050



### **Technical Information**

All product dimensions are nominal.